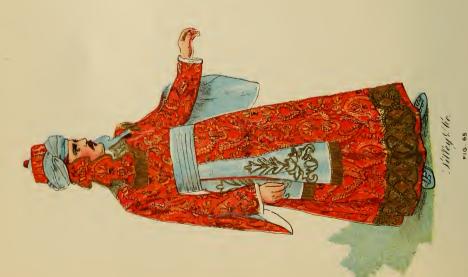

#### Robes for Attendants.

|       | First Rank—Color Blue.                                                                                                                                                                                                                      |
|-------|---------------------------------------------------------------------------------------------------------------------------------------------------------------------------------------------------------------------------------------------|
| 190   | Robes for Attendants, of cotton goods, cord and tassels; each \$ 1 28                                                                                                                                                                       |
| 191   | Robes for Attendants, of silesia, cord and tassels; each                                                                                                                                                                                    |
| 192   | Robes for Attendants, of silesia, trimmed with lace, cord and tassels; each                                                                                                                                                                 |
| 193   | Robes for Attendants, of cotton crepe, or sateen, lined throughout and trimmed, cord and tassels; each                                                                                                                                      |
| 193½  | Robes of cashmere, unlined, wide sash, flowing sleeves 3 78                                                                                                                                                                                 |
| 194   | Robes for Attendants, of cashmere, full silesia lined, border around bottom of cashmere of contrasting color edged with lace, large collar, worsted girdle and tassels; each                                                                |
| F     | or Attendant's Costumes, consisting of Armor Coat, Leggings, Helmet                                                                                                                                                                         |
|       | d and Belt, see another part of this catalogue.                                                                                                                                                                                             |
|       |                                                                                                                                                                                                                                             |
|       | Turbans for Attendants.                                                                                                                                                                                                                     |
|       | First Rank—Color Blue                                                                                                                                                                                                                       |
| 195   | Turbans for Attendants, of cotton goods correspond with Robes No. 190; each                                                                                                                                                                 |
| 196   | Turbans for Attendants, of silesia, correspond with Robes No. 191 and 192; each                                                                                                                                                             |
| 197   | Turbans for Attendants, of cotton crepe, or sateen, correspond with Robes No. 193; each                                                                                                                                                     |
| 198   | Turbans for Attendants, of cashmere, trimmed, correspond with Robes No. 194; each                                                                                                                                                           |
|       | Robes for Officers.                                                                                                                                                                                                                         |
| Chan  | he four principal officers of a Lodge—Chancellor Commander, Vice cellor, Prelate, and Master of the Work—are usually clothed in long                                                                                                        |
| Kopes | s with appropriate head-dresses.                                                                                                                                                                                                            |
|       | The Master-at-Arms should be clothed in an Armor Costume, consisting of Armor Coat, Armor Cloth Leggings, or Stockings and Sandals, Helmet, Sword, and Belt. For prices and description of these articles, see elsewhere in this Catalogue. |
|       | All of our Robes for Officers have patent fastenings, which are a great improvement over the old method of buttons and button-holes, for the reason that there are no buttons to come off or button-holes to wear out.                      |
|       | ordering less than a full set of Robes, always state for what officer                                                                                                                                                                       |
| they  | are desired.                                                                                                                                                                                                                                |
| 200   | Robe, of cotton goods, cord and tassels at waist \$ 1 25                                                                                                                                                                                    |
| 201   | Robe of silesia, cord and tassels at waist                                                                                                                                                                                                  |
| 202   | Robe, of silesia, trimmed with two rows of lace down front and around bottom of skirt, same lace on sleeves and collar; girdle and tassels at waist                                                                                         |
| 203   | Robe, of fine satteen, with yoke and falling collar, yoke lined, cord and tassels at waist                                                                                                                                                  |
| 204   | Robe, of fine satteen, lined throughout with silesia, flowing sleeves, trimmed down front with four rows of gilt gimp, single row of same gimp around edge of yoke, on sleeves and collar, cord and tassels at waist (see Plate 1, Fig. 50) |

Lilley & Co. F16.50

"We make these goods precisely as illustrated."

# OFFICERS' ROBES-Plate No. 1.

FIG. 51.

FIG. 50.

FIG. 52.

| 240 Robe, wool faced cashmere, full lined, trimmed with satin | 241 Robe, fine wool faced cashmere, trimmed with satin, full lined \$ 8.25 1134 Headdress, same material                            | 242 Robe, all-wool merino, trimmed with satin, full lined | 243 Robe, fine all-wool merino, trimmed with satin, full lined\$10 25 1135 Headdress, same material 2 65 1336 Sandals | 244 Robe, silk finished velvet, trim.  med with satin, full lined | fine silk finished vined with satin, full liess, same materials             | 246 Robe, brocade satin or cloth, trimmed with satin, full lined\$15 00 1136 Headdress, same material | 247 Robe, silk brocade, trimmed with 247 Robe, satin, full lined                         | 248 Robe, silk plush, trimmed with satin, full lined                                             |
|---------------------------------------------------------------|-------------------------------------------------------------------------------------------------------------------------------------|-----------------------------------------------------------|-----------------------------------------------------------------------------------------------------------------------|-------------------------------------------------------------------|-----------------------------------------------------------------------------|-------------------------------------------------------------------------------------------------------|------------------------------------------------------------------------------------------|--------------------------------------------------------------------------------------------------|
| 230 Robe, wool faced cashmere, full lined                     |                                                                                                                                     | 1336 Sandals 1 00 \$7 75                                  | 1126 Headdress, same material 1 35<br>1336 Sandals 1 00                                                               | 233 Robe, fine all-wool merino, full lined                        | Robe, silk finished velvet, full lined                                      | 235 Robe, fine silk finished velvet, full lined silk finished velvet.                                 | ess, same material                                                                       | 236 Robe, plush, full lined\$16 85 1127½ Headdress, same material 2 25 1336 Sandals 1 00         |
| 215 Robe, wool faced cashmere, no lining                      | 216 Robe, wool faced cashmere, half lined       4 25         1120 Headdress, same material       75         1336 Sandals       1 00 | 217 Robe, wool faced cashmere, full lined                 | cashmere, \$ 5.25 ial                                                                                                 | cashmere,                                                         | 220 Robe, all-wool merino, full lined.\$ 6 75 1121 Headdress, same material | ial                                                                                                   | 222 Robe, fine velvet, full lined\$12 80 1123 Headdress, same material 1 25 1336 Sandals | 223 Robe, of plush, full lined\$16 50<br>1124 Headdress, same material 2 00<br>1336 Sandals 1 00 |